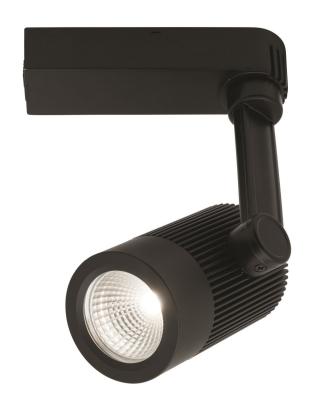

## **Features**

- 10W LED Track Head
- Leading and trailing Edge Dimmable
- White or Black
- Suitable for Single Circuit Track
- Compatible with Mast Range Track & Accessories

**Dimensions** 

L: 10cm x H: 13cm

| MODEL NUMBER | DESCRIPTION        | COLOUR    | GLOBE TYPE |
|--------------|--------------------|-----------|------------|
| A92191       | 10W LED Track Head | WHT / BLK | 10W LED    |

Visit us www.mercator.com.au