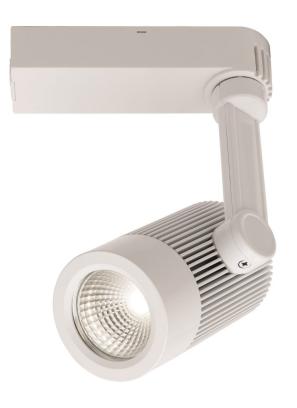

## **Features**

- 10W LED Track Head
- Leading and trailing Edge Dimmable
- White or Black
- Suitable for Single Circuit Track
- Compatible with Mast Range Track & Accessories

**Dimensions** 

L: 10cm x H: 13cm

| MODEL NUMBER | DESCRIPTION        | COLOUR    | GLOBE TYPE |
|--------------|--------------------|-----------|------------|
| A92191       | 10W LED Track Head | WHT / BLK | 10W LED    |

Visit us www.mercator.com.au